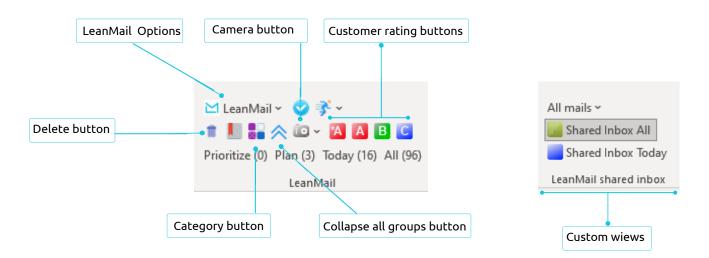

## Shared Inbox Toolbar

# Shared Inbox Views (see views)

## Shared Inbox Buttons

| í0 · | Camera button - Snowmail, print screen and help                 |
|------|-----------------------------------------------------------------|
|      | Customer raiting buttons - for prioritizing senders             |
| *    | Double Chevron - Collapse all groups                            |
|      | Categories - Open master list of categories                     |
|      | <b>Delete</b> - Same as functionality delete from your keyboard |
|      |                                                                 |